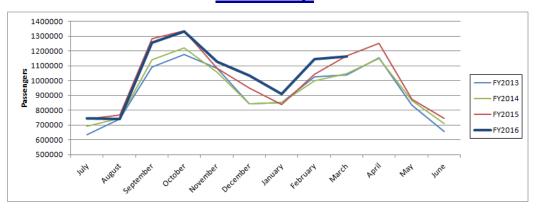

## **Ridership**



## **Customer Complaints**

| Complaints<br>per 100k<br>Passengers | 3rd Qtr<br>FY15 | 3rd Qtr<br>FY16 | FY16<br>Goal |
|--------------------------------------|-----------------|-----------------|--------------|
|                                      | 4.40            | 2.24            | 2.38         |

# **Customer Safety**

| Preventable<br>Accidents per<br>100k Miles | 3rd Qtr<br>FY15 | 3rd Qtr<br>FY16 | FY16<br>Goal |
|--------------------------------------------|-----------------|-----------------|--------------|
|                                            | 2.34            | 1.90            | 1.75         |

# 3rd Quarter Fixed Route Performance Measures (January-March 2016)

## **Scheduled Trip Adherence**

| Percent of Trips Operated | Percent of<br>Trips not<br>Operated |
|----